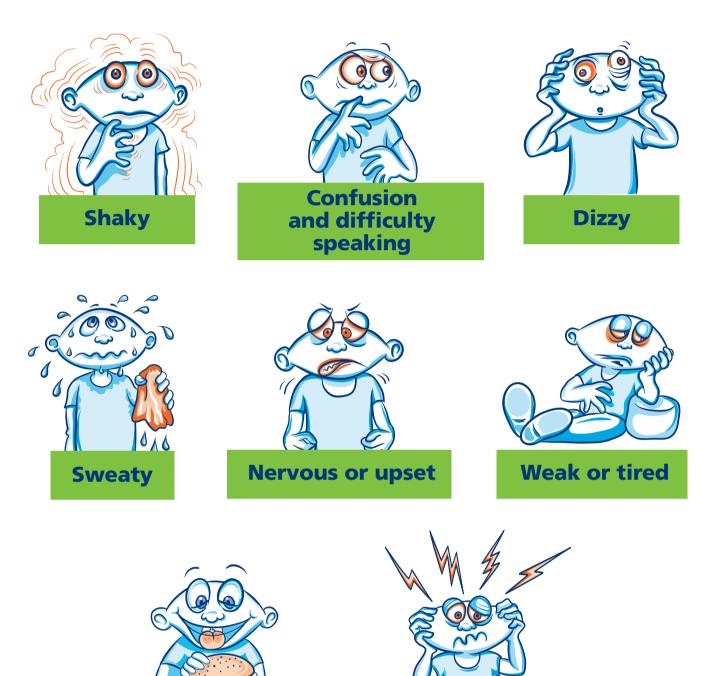

# Low blood glucose (HYPOGLYCEMIA)

( ow blood glucose (blood sugar) happens when the glucose in your blood falls below a healthy range. Here's what may happen when your blood glucose is low:

### Hungry